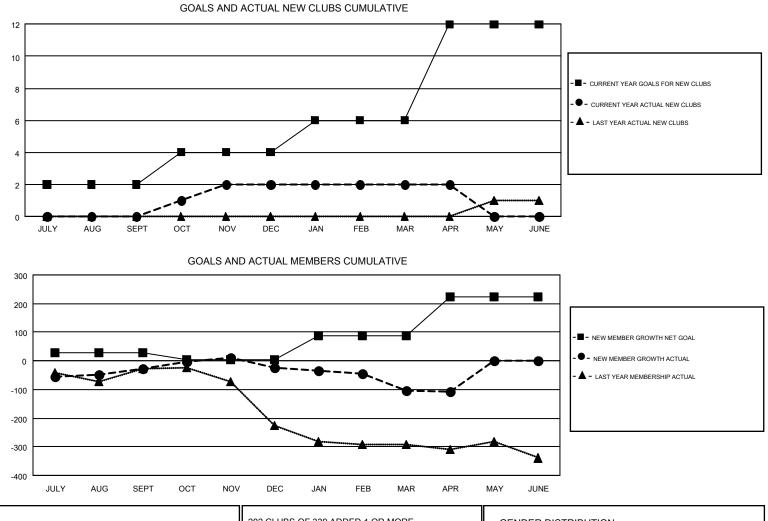

#### GMT: HAL GRIFFIN

| <b>GM</b> 1 | CA 1 |
|-------------|------|
|             |      |

| -                     | Clubs         | 3         |               |                       | Ме                                                             | embers                                                       |                                                    |
|-----------------------|---------------|-----------|---------------|-----------------------|----------------------------------------------------------------|--------------------------------------------------------------|----------------------------------------------------|
| RESULTS FOR 2016-2017 |               |           |               | RESULTS FOR 2016-2017 |                                                                |                                                              |                                                    |
| QUARTER               | NEW CLUB GOAL | NEW CLUBS | DROPPED CLUBS | QUARTER               | NEW MEMBER GROWTH<br>NET GOAL (not reinstated<br>or transfers) | NEW MEMBER<br>GROWTH ACTUAL (not<br>reinstated or transfers) | DROPPED<br>MEMBERS ACTUAL<br>(including transfers) |
| JULY/AUG/SEPT         | 2             | 0         | 1             | JULY/AUG/SEPT         | 27                                                             | 234                                                          | 262                                                |
| OCT/NOV/DEC           | 2             | 2         | 1             | OCT/NOV/DEC           | -22                                                            | 212                                                          | 209                                                |
| JAN/FEB/MAR           | 2             | 0         | 3             | JAN/FEB/MAR           | 84                                                             | 228                                                          | 306                                                |
| APR/MAY/JUNE          | 6             | 0         | 1             | APR/MAY/JUNE          | 133                                                            | 71                                                           | 76                                                 |